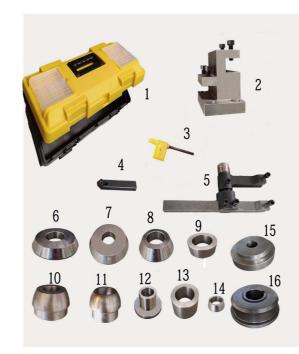

## Standard Adapter

| No. | Name                                   | Unit  | Quantity |
|-----|----------------------------------------|-------|----------|
| 1   | Tool Box                               | Piece | 1        |
| 2   | Cutter Holder                          | Piece | 1        |
| 3   | Cutting Tip Wrench                     | Piece | 1        |
| 4   | Dual-use Cutter for both Disc and Drum | Piece | 2        |
| 5   | Boring Bar for both Disc and Drum      | Piece | 1        |
| 6   | Taper Cone (100.5x126.5mm)             | Piece | 1        |
| 7   | Taper Cone(84x110.2mm)                 | Piece | 1        |
| 8   | Taper Cone(67x87mm)                    | Piece | 1        |
| 9   | Taper Cone(51.5x71mm)                  | Piece | 1        |
| 10  | Round Taper Cone                       | Piece | 2        |
| 11  | Round Taper Cone                       | Piece | 2        |
| 12  | Step Bushing                           | Piece | 2        |
| 13  | Bushing                                | Piece | 1        |
| 14  | Bushing                                | Piece | 1        |
| 15  | Pressing Sleeve                        | Piece | 1        |
| 16  | Pressing Sleeve                        | Piece | 1        |