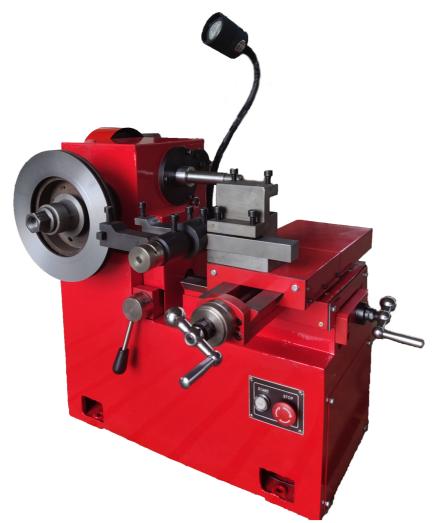

## C9335 BRAKELATHE

## Main specifications

| Model          | C9335       | Motor              | 110v/220v/380v 50/60Hz |
|----------------|-------------|--------------------|------------------------|
| Disc Diameter  | 180mm-350mm | Power              | 1.1kw                  |
| Drum Diameter  | 180mm-350mm | Spindle Revolution | 75,130RPM              |
| Biggest Travel | 100mm       | Total Weight       | 260KG                  |
| Feeding        | 0.16mm/r    | Dimensions         | 850x620x750mm          |

## Feature

- 1. C9335A adopts the powerful AC motor of 1.1Kw, which can meet the demanding requirement of industrial motion.
- 2. Independent operation of cutting disc and drum.
- 3. It has two grades of revolution speeds to choose, which will meet the needs of cutting discs and drums of different diameters.
- 4. Specially-designed taper cones for both discs and drums, which will ensure the cutting precision.
- 5. The machine is equipped with a twin cutter, which will achieve simultaneously cutting both sides of the disc and increase the cutting efficiency.
- 6. The machine has the cast iron body of small size and solid structure, covering less space.
- 7. The Simple ergonomic controls are designed for minimal operator movement, reducing the operation and easy to learn.
- 8. The machine is equipped with lighting and ensure the working area well-lighted.
  9. The machine is equipped with a limit switch. The machine will stop automatically when the slide carriage touches the limit switch during auto-running.
- 10. The electrical device adopts the products of Delixi brand and ensures the product quality.